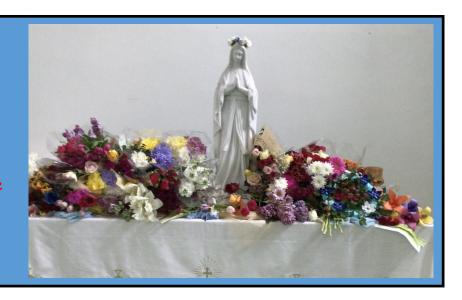

May Procession
Thank you to all who attended today. It was a lovely way to celebrate Mary in the month of May.

Mary now looks beautiful on the altar surrounded by her flowers.